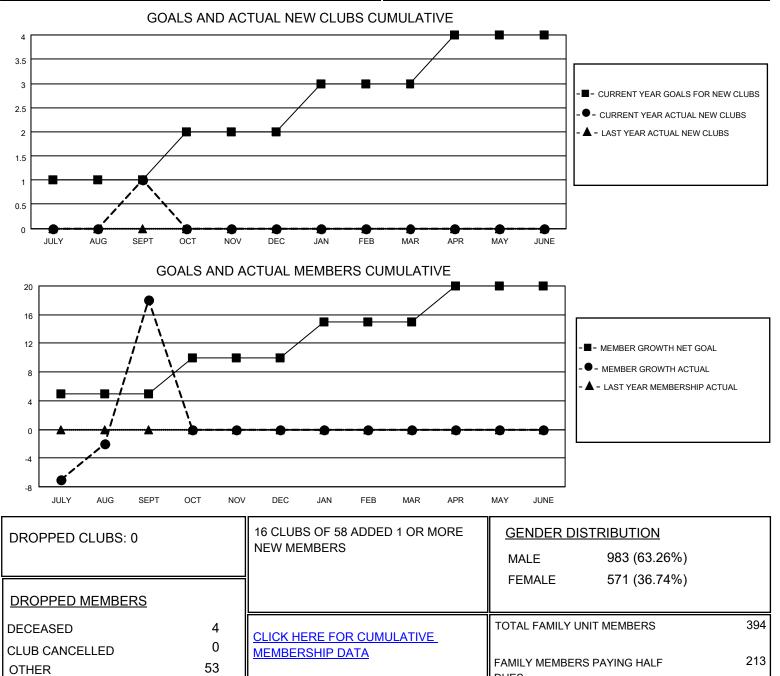

## LOCATION ARIZONA

District 21 N

Results as of: 9/30/2020

| Clubs                 |               |           |               | Members               |                        |                         |                                                    |
|-----------------------|---------------|-----------|---------------|-----------------------|------------------------|-------------------------|----------------------------------------------------|
| RESULTS FOR 2020-2021 |               |           |               | RESULTS FOR 2020-2021 |                        |                         |                                                    |
| QUARTER               | NEW CLUB GOAL | NEW CLUBS | DROPPED CLUBS | QUARTER               | BER GROWTH NET<br>GOAL | MEMBER GROWTH<br>ACTUAL | DROPPED<br>MEMBERS ACTUAL<br>(including transfers) |
| JULY/AUG/SEPT         | 1             | 1         | 0             | JULY/AUG/SEPT         | 5                      | 91                      | 57                                                 |
| OCT/NOV/DEC           | 1             | 0         | 0             | OCT/NOV/DEC           | 5                      | 0                       | 0                                                  |
| JAN/FEB/MAR           | 1             | 0         | 0             | JAN/FEB/MAR           | 5                      | 0                       | 0                                                  |
| APR/MAY/JUNE          | 1             | 0         | 0             | APR/MAY/JUNE          | 5                      | 0                       | 0                                                  |